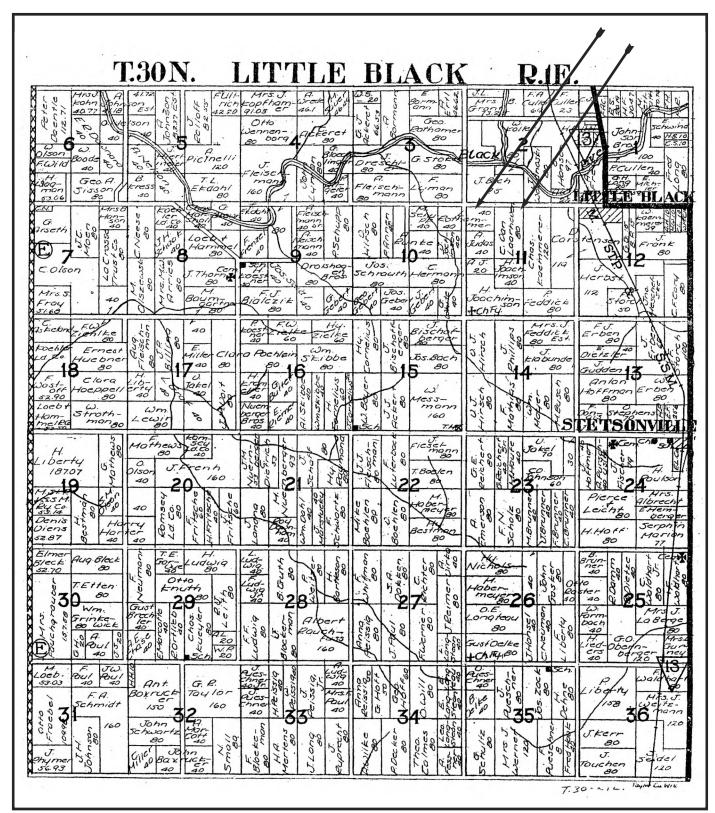

<sup>14</sup> Taylor County Register of Deeds Office, p. 6.

Taylor County Register of Deeds Office, p. 6.

1920 PLAT MAP, LITTLE BLACK TOWNSHIP, TAYLOR COUNTY, WISCONSIN

Cornelius and Jacoba (Wouters) Van Laarhoven appear on the 1920 Census for the Little Black Township, Taylor County, Wisconsin. 16 The 1920 Census was taken March 30 and 31, 1920. The Census shows Cornelius and Jacoba with three sons living as a household. Cornelius is the head of the house. Cornelius' age is shown as 55 and although Jacoba's age cannot be read, she would have just turned 58. Of their three sons indicated on the Census, only two names can be read, one is John, age 33. The other is possibly George age 24. The name on the Census is very difficult to read, but the son identified as George is probably John Van Laarhoven who according to the corroborating affidavit that he signed dated October 11, 1919 and in support of Henry's Application For Reduction Of The Required Area Of Cultivation was a farmer, age 31, of Little Black, Wisconsin. The third son whose name cannot be made out was 25 years old, single and naturalized in 1918. This son was probably Martin, age 25 and naturalized in 1918. The Census indicates all family members shown on the Census immigrated to the United States in 1911 and all were naturalized citizens in 1918, though George appears to have been naturalized in 1919. All members of the household could read and write English. The Census indicates that all members of the household were born in Holland and spoke Dutch. The Census indicates that the parents of Cornelius and Jacoba were born in Holland. The Census identifies Cornelius' occupation as farmer. The occupations of his three sons are listed as laborer. There is no occupation listed for his wife, Jacoba.