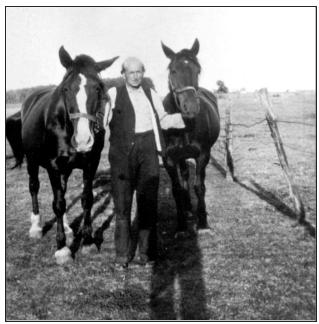

CORNELIUS VAN LAARHOVEN (B. 1864) On His Farm In Little Black, Wisconsin.

It is difficult to know precisely when the trainload of horse arrived in Medford, but it would seem the event had to have occurred some time between June 1919 and October 1920. In Bill's recollection, he says, ". . . down to the farm in Little Black," which indicate the event occurred sometime after November 29, 1919, the date Cornelius purchased the property in Little Black and before Cornelius and Jacoba returned to Kimberley, Wisconsin in 1920 to make their home there. Perhaps the horses arrived between June 26, 1919 and Martin Van Laarhoven and Ludmilla Rothamer wedding date, October 12, 1920.