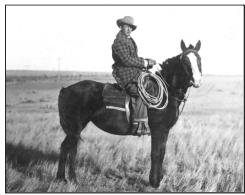

### Cornelius And Jacoba (Wouters) Van Laarhoven Move To Little Black, Wisconsin

MARTIN VAN LAARHOVEN (THE COWBOY)
PICTURE POSTCARD MARTIN VAN LAARHOVEN SENT TO
HIS FATHER, CORNELIUS VAN LAARHOVEN, IN LITTLE
BLACK, WISCONSIN IN 1916. MARTIN WRITES, "THIS IS
MY PHOTOGRAPH TAKEN IN 1916." MARTIN WRITES,
"[H]ERE WITH I LET YOU KNOW IS HOTEL ARRIVED AT
HARB P. O. MONTANA AM WELL GREETINGS. YOUR
SON MARTIN VAN LAARHOVEN."

In 1916, Martin sent a postcard from Harb, Montana, to his father, Cornelius, in Little Black, Wisconsin. The postcard shows Martin on his horse.

On June 26, 1919, Henry Van Laarhoven wrote a letter to the U. S. Land Office, Glasgow, Montana that was received June 30, 1919. In the letter he says, "I am over here in Little Black, Taylor, Cou, Wis, for a little while, but I got sick over here, but hope to be better soon to get back to my homestead." The letter is addressed from Little Black, Wisconsin.