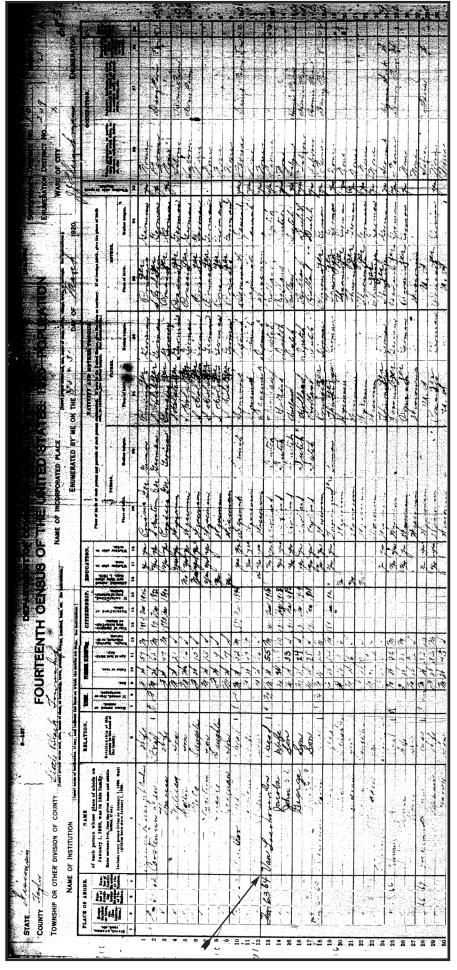

<sup>14</sup> Taylor County Register of Deeds Office, p. 6.

Taylor County Register of Deeds Office, p. 6.

1920 PLAT MAP, LITTLE BLACK TOWNSHIP, TAYLOR COUNTY, WISCONSIN

Cornelius and Jacoba (Wouters) Van Laarhoven appear on the 1920 Census for the Little Black Township, Taylor County, Wisconsin. 16 The 1920 Census was taken March 30 and 31, 1920. The Census shows Cornelius and Jacoba with three sons living as a household. Cornelius is the head of the house. Cornelius' age is shown as 55 and although Jacoba's age cannot be read, she would have just turned 58. Of their three sons indicated on the Census, only two names can be read, one is John, age 33. The other is possibly George age 24. The name on the Census is very difficult to read, but the son identified as George is probably John Van Laarhoven who according to the corroborating affidavit that he signed dated October 11, 1919 and in support of Henry's Application For Reduction Of The Required Area Of Cultivation was a farmer, age 31, of Little Black, Wisconsin. The third son whose name cannot be made out was 25 years old, single and naturalized in 1918. This son was probably Martin, age 25 and naturalized in 1918. The Census indicates all family members shown on the Census immigrated to the United States in 1911 and all were naturalized citizens in 1918, though George appears to have been naturalized in 1919. All members of the household could read and write English. The Census indicates that all members of the household were born in Holland and spoke Dutch. The Census indicates that the parents of Cornelius and Jacoba were born in Holland. The Census identifies Cornelius' occupation as farmer. The occupations of his three sons are listed as laborer. There is no occupation listed for his wife, Jacoba.