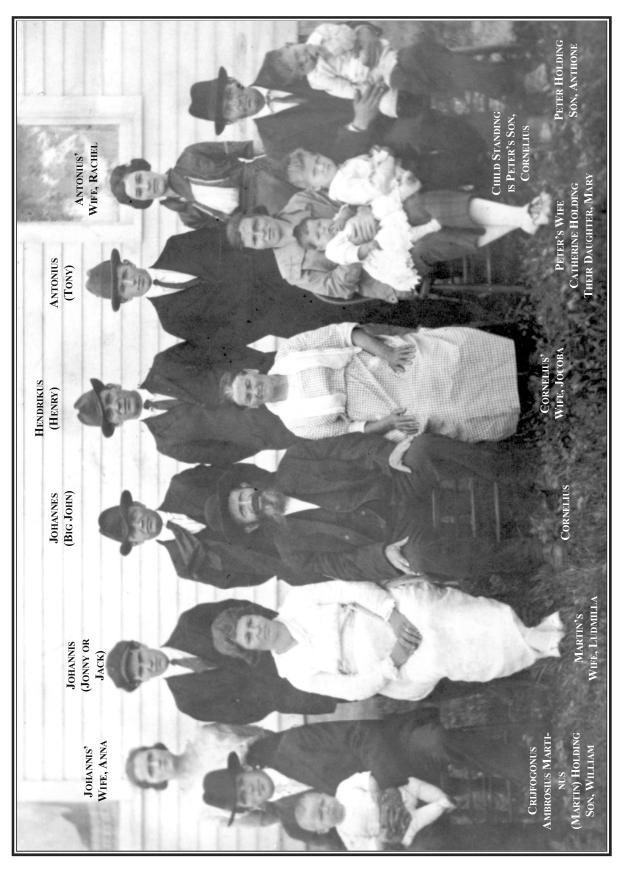

<sup>14</sup> Taylor County Register of Deeds Office, p. 6.

Taylor County Register of Deeds Office, p. 6.

1920 PLAT MAP, LITTLE BLACK TOWNSHIP, TAYLOR COUNTY, WISCONSIN

Cornelius and Jacoba (Wouters) Van Laarhoven appear on the 1920 Census for the Little Black Township, Taylor County, Wisconsin. 16 The 1920 Census was taken March 30 and 31, 1920. The Census shows Cornelius and Jacoba with three sons living as a household. Cornelius is the head of the house. Cornelius' age is shown as 55 and although Jacoba's age cannot be read, she would have just turned 58. Of their three sons indicated on the Census, only two names can be read, one is John, age 33. The other is possibly George age 24. The name on the Census is very difficult to read, but the son identified as George is probably John Van Laarhoven who according to the corroborating affidavit that he signed dated October 11, 1919 and in support of Henry's Application For Reduction Of The Required Area Of Cultivation was a farmer, age 31, of Little Black, Wisconsin. The third son whose name cannot be made out was 25 years old, single and naturalized in 1918. This son was probably Martin, age 25 and naturalized in 1918. The Census indicates all family members shown on the Census immigrated to the United States in 1911 and all were naturalized citizens in 1918, though George appears to have been naturalized in 1919. All members of the household could read and write English. The Census indicates that all members of the household were born in Holland and spoke Dutch. The Census indicates that the parents of Cornelius and Jacoba were born in Holland. The Census identifies Cornelius' occupation as farmer. The occupations of his three sons are listed as laborer. There is no occupation listed for his wife, Jacoba.