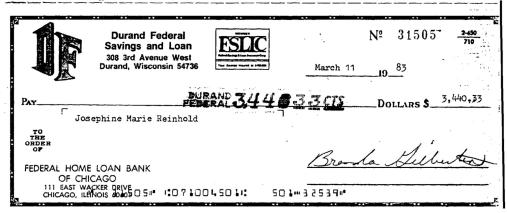

(b). To my son Vernon Van Laarhoven, I give, devise and bequeath my farm in the Town of Little Black, being the East half of the Northwest quarter of Section 11, of said Town, together with all the livestock, machinery, implements, tools, equipment, crops, supplies, and stores, connected with said farm enterprise, but the same is subject to \$1,000.00 of the indebtedness, I ove as aforesaid, and in addition he shall pay to my daughter Josephine Reinhold the sum of \$1,000.00 within six months after my demise.