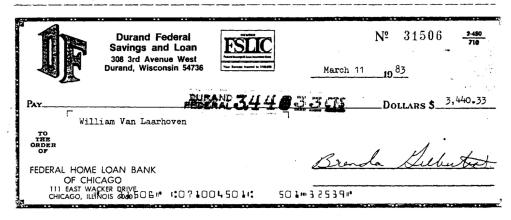

(b). To my son Vernon Van Laarhoven, I give, devise and bequeath my farm in the Town of Little Black, being the East half of the Northwest quarter of Section 11, of said Town, together with all the livestock, machinery, implements, tools, equipment, crops, supplies, and stores, connected with said farm enterprise, but the same is subject to \$1,000.00 of the indebtedness, I ove as aforesaid, and in addition he shall pay to my daughter Josephine Reinhold the sum of \$1,000.00 within six months after my demise.