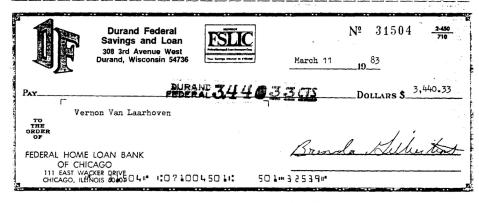

(b). To my son Vernon Van Laarhoven, I give, devise and bequeath my farm in the Town of Little Black, being the East half of the Northwest quarter of Section 11, of said Town, together with all the livestock, machinery, implements, tools, equipment, crops, supplies, and stores, connected with said farm enterprise, but the same is subject to \$1,000.00 of the indebtedness, I ove as aforesaid, and in addition he shall pay to my daughter Josephine Reinhold the sum of \$1,000.00 within six months after my demise.